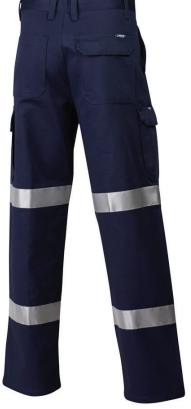

### 'Maxi Hi-Vis MD' Semi Cargo Trouser with Reflective Tape Medium Weight 265gsm Pre-shrunk Cotton

#### Features:

- Hi-Vis premium reflective tape hoop pattern above & below knee
- Flat front with heavy duty belt loops
- Cargo pocket Left Hand Side
- 2 back pockets (1 with flap)
- Metal stud button
- Mobile phone and integrated ruler pocket

#### **Materials:**

- 100% Cotton Drill 265gsm Fabric
- CSR 1325 100 Wash Reflective Tape
- Nubber 5 Nylon Zipper
- Polyester Thread

Sizes: 77R to 112R 87S to 132S

74L to 94L

Colours: Navy (NV)