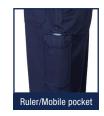

#### Features:

- Hi-Vis premium reflective tape hoop pattern above & below knee
- Flat front with heavy duty belt loops
- Cargo pocket Left Hand Side
- 2 back pockets (1 with flap)
- Metal stud button
- Mobile phone and integrated ruler pocket