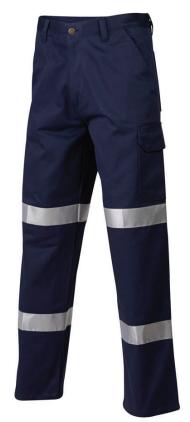

### 'Maxi Hi-Vis MD' Semi Cargo Trouser with Reflective Tape Medium Weight 265gsm Pre-shrunk Cotton

#### Features:

- Hi-Vis premium reflective tape hoop pattern above & below knee
- Flat front with heavy duty belt loops
- Cargo pocket Left Hand Side
- 2 back pockets (1 with flap)
- Metal stud button
- Mobile phone and integrated ruler pocket

#### **Materials:**

- 100% Cotton Drill 265gsm Fabric
- CSR 1325 100 Wash Reflective Tape
- Nubber 5 Nylon Zipper
- Polyester Thread

Sizes: 77R to 112R 87S to 132S

74L to 94L

Colours: Navy (NV)