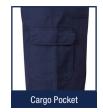

#### Features:

- Hi-Vis premium reflective tape hoop pattern above & below knee
- Flat front with heavy duty belt loops
- Cargo pocket Left Hand Side
- 2 back pockets (1 with flap)
- Metal stud button
- Mobile phone and integrated ruler pocket